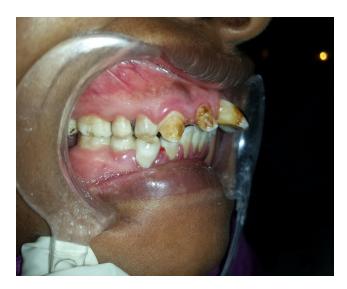

## **Clinical Presentation**

Intra oral image for Sudanese lady 25 years old with the following problems: Intra oral image for Sudanese lady 25 years old with the following problems: Sever dental fluorosis in the upper anterior teeth and normal lower one. Angle CI: II molar right side and CI: I left side. Sever increase in the horizontal over bite 18 mm and complete deep over bite. Peg shaped both upper lateral incisors (Figures 1-5).

**Figure 1:** Sever dental fluorosis in the upper anterior teeth and normal lower one.

Figure 2: Angle CI: II molar right side and CI: I left side.

Figure 3: Sever increase in the horizontal over bite 18 mm and complete deep over bite.