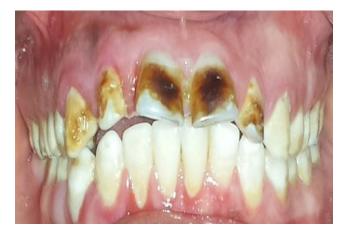

## **Clinical Presentation**

Intra oral image for Sudanese lady 25 years old with the following problems: Intra oral image for Sudanese lady 25 years old with the following problems: Sever dental fluorosis in the upper anterior teeth and normal lower one. Angle CI: II molar right side and CI: I left side. Sever increase in the horizontal over bite 18 mm and complete deep over bite. Peg shaped both upper lateral incisors (Figures 1-5).

**Figure 1:** Sever dental fluorosis in the upper anterior teeth and normal lower one.

Figure 2: Angle CI: II molar right side and CI: I left side.

Figure 3: Sever increase in the horizontal over bite 18 mm and complete deep over bite.