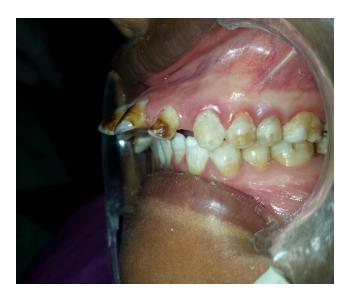

## **Clinical Presentation**

Intra oral image for Sudanese lady 25 years old with the following problems: Intra oral image for Sudanese lady 25 years old with the following problems: Sever dental fluorosis in the upper anterior teeth and normal lower one. Angle CI: II molar right side and CI: I left side. Sever increase in the horizontal over bite 18 mm and complete deep over bite. Peg shaped both upper lateral incisors (Figures 1-5).

**Figure 1:** Sever dental fluorosis in the upper anterior teeth and normal lower one.

Figure 2: Angle CI: II molar right side and CI: I left side.

Figure 3: Sever increase in the horizontal over bite 18 mm and complete deep over bite.