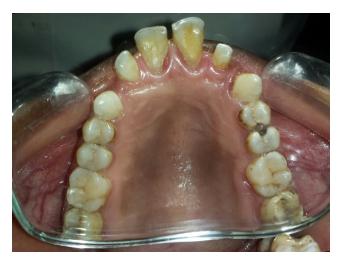

## **Clinical Presentation**

Intra oral image for Sudanese lady 25 years old with the following problems: Intra oral image for Sudanese lady 25 years old with the following problems: Sever dental fluorosis in the upper anterior teeth and normal lower one. Angle CI: II molar right side and CI: I left side. Sever increase in the horizontal over bite 18 mm and complete deep over bite. Peg shaped both upper lateral incisors (Figures 1-5).

**Figure 1:** Sever dental fluorosis in the upper anterior teeth and normal lower one.

Figure 2: Angle CI: II molar right side and CI: I left side.

Figure 3: Sever increase in the horizontal over bite 18 mm and complete deep over bite.

Figure 4: Peg shaped both upper lateral incisors.

Figure 5: Spaced and proclined upper anterior teeth.