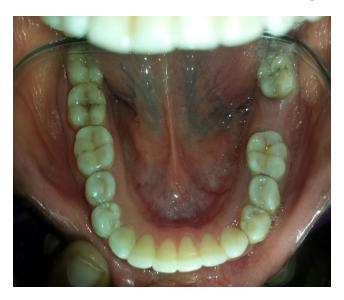

## **Clinical Presentation**

Intra oral image for Sudanese lady 25 years old with the following problems: Intra oral image for Sudanese lady 25 years old with the following problems: Sever dental fluorosis in the upper anterior teeth and normal lower one. Angle CI: II molar right side and CI: I left side. Sever increase in the horizontal over bite 18 mm and complete deep over bite. Peg shaped both upper lateral incisors (Figures 1-5).

Figure 4: Peg shaped both upper lateral incisors.

Figure 5: Spaced and proclined upper anterior teeth.